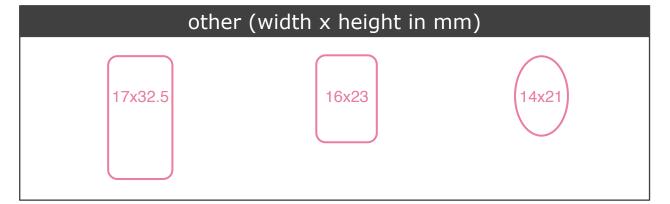

## Typesheet

newheeltips.com

If you're not sure what size of replacement heel tip you need simply print this document and compare your heel to the sizes below.

Your old heel tip should cover the entire stencil so that you can barely see the pink outline.

## round (diameter in mm) 10 11 12 13 14 u-shaped (width x height in mm) 9x10 10x11 11x11 12x12 13x13 14x14 13x15 15x15 15x18 16x16 17x17 18x18 19x19 22x22 23x26 16x25

## Please don't measure against a computer screen as screen sizes differ.

If you're still uncertain which size to order, don't fret - most shoes will fit a size up or down. Just choose the one that looks closest and chances are it will fit just fine.