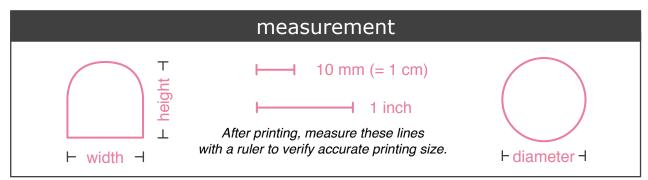

## Typesheet

newheeltips.com

If you're not sure what size of replacement heel tip you need simply print this document and compare your heel to the sizes below.

Your old heel tip should cover the entire stencil so that you can barely see the pink outline.

## Please don't measure against a computer screen as screen sizes differ.

If you're still uncertain which size to order, don't fret - most shoes will fit a size up or down. Just choose the one that looks closest and chances are it will fit just fine.